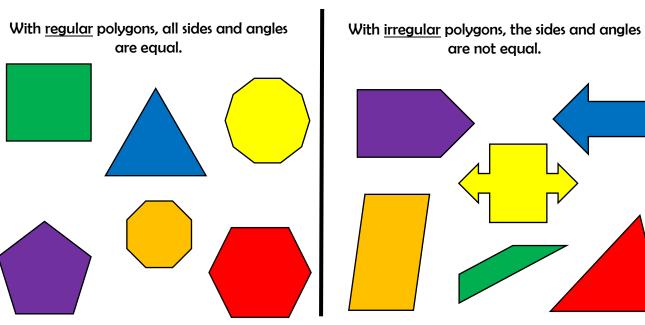

differences between objects.

**Regular and Irregular Polygons** 

A polygon is a 2-D shape with straight sides that are fully closed.

Polygons can have any number of sides, but they must be straight (not curved).