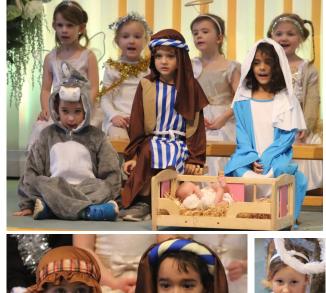

## Happy Christmas from Reception!

https://www.facebook.com/profile.php?id=100086005376237 pyrfordschool pyrfordprimaryschool

It was amazing to see so many of you in church across Wednesday and Thursday this week. The children had rehearsed tirelessly over the previous week, but having such bountiful audiences made the whole experience even more special for them.

#### **R BEECH & HAZEL**

All of Reception for their amazing Nativity performance. We Radley Westen for the progress he has made with his writing. are very proud of you all!